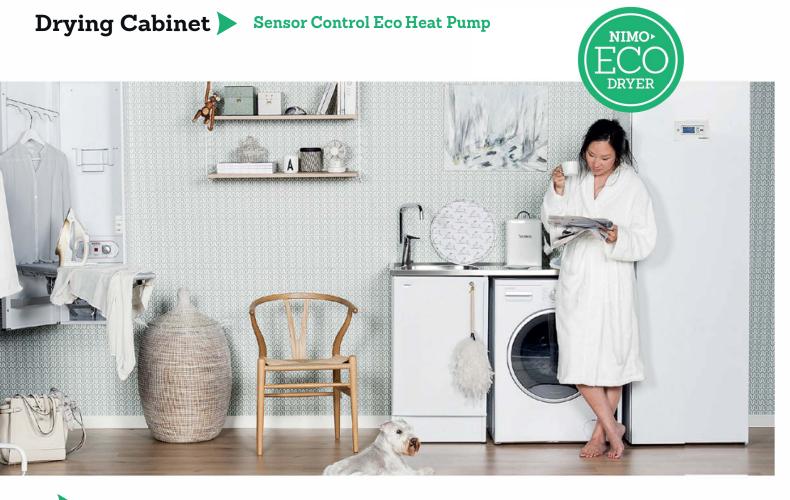

## Floor standing, 1930 mm

The award-winning Eco Dryer 2.0 HP is by far the most efficient, quiet, and energy-efficient drying cabinet on the market. Save up to 65 percent energy compared to a traditional drying cabinet with timer. The drying cabinet is operated with heat pump technology and can be installed without an exhaust air duct. In white, the drying cabinet is available with the interiors Bas, Extreme or Bod. Glove hanger in the door and shoe rack are included in all models.