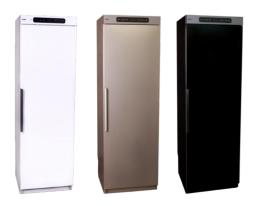

## Vit

| Interior/wall mounting |               | Article no           | RSK no             | E no               |
|------------------------|---------------|----------------------|--------------------|--------------------|
| D Bas                  | Left<br>Right | 62211101<br>62221101 | 8035729<br>8035730 | 9200059<br>9200060 |
| E Extreme              | Left<br>Right | 62211107<br>62221107 | 8035736<br>8035737 | 9200065<br>9200066 |
| F Bod                  | Left<br>Right | 62211108<br>62221108 | 8035738<br>8035739 | 9200067<br>9200068 |
| Titan                  |               |                      |                    |                    |
| Interior/wall mounting |               | Article no           | RSK no             | E no               |
| D Bas                  | Left<br>Right | 62211201<br>62221201 | 8035731<br>8035732 | 9200061<br>9200062 |
| Svart                  |               |                      |                    |                    |
| Interior/wall mounting |               | Article no           | RSK no             | E no               |
| D Bas                  | Left          | 62211301             | 8035733            | 9200063            |
|                        | Right         | 62221301             | 8035734            | 9200064            |