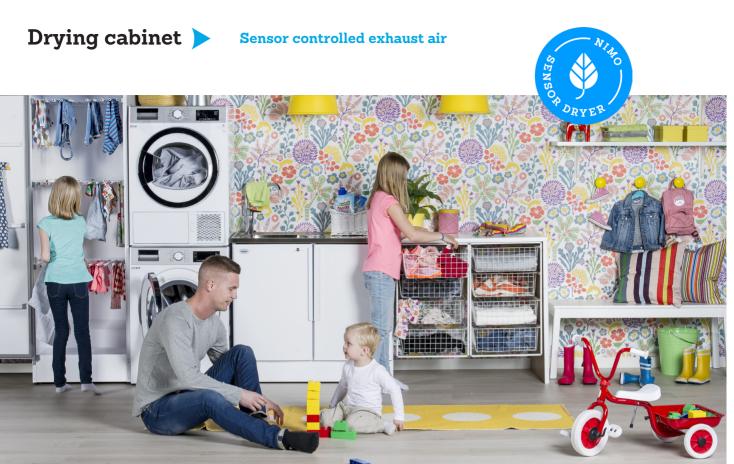

## Floor standing, 1900 mm

The fastest drying cabinet on the market, that dries your clothes gently. The sensor technology cuts energy consumption with 40%, compared to traditional drying cabinets, and up to 85% with the unique ECO + program. The built-in sensor turns off the drying when the clothes are dry. In addition to automatic programs, there is also the option to control the drying manually. Three rows of folding and extendable hangers. In addition, the door inside is equipped with three door hangers. Delivered with ventilation connections. The drying cabinet has adjustable stand.

Dimensions (H×W×D) 1930×595×610 mm Weight Capacity

Electrical connection Fan capacity Drying system

61 kg

Hanging length 16 meters, up to 6 kg load (cotton)

One phase 230 V, 50-60 Hz, 10 A 184 m³/hour

Exhaust air technology. Delivered with ventilation connections.